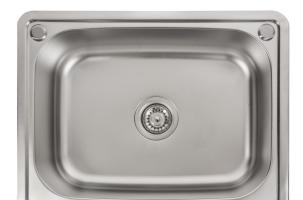

#### MD-201T

SS304 Double Bowl Square
In Satin Finish
Drop In or Under Mount
838mm x 457mm x 254mm
(External Dimensions)