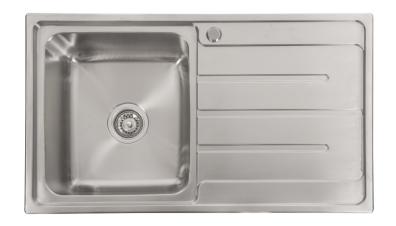

#### DSD-7302F

SS304 Single Bowl with Drainer
In Soft Satin Finish
Drop in
860mm x 500mm x 240mm
(External Dimensions)