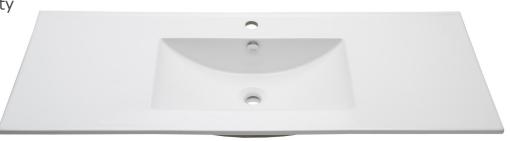

#### DS-9120E

Porcelain Single Bowl Moulded Vanity Top

Drop in

1200mm x 465mm

(External Dimensions)