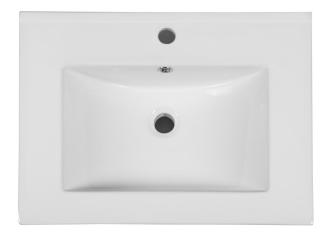

#### DS-9060E

Porcelain Single Bowl Moulded Vanity Top

Drop in

600mm x 460mm x 160mm

(External Dimensions)

DS-9090E

Porcelain Single Bowl Moulded Vanity

Тор

Drop in

900mm x 465mm

(External Dimensions)