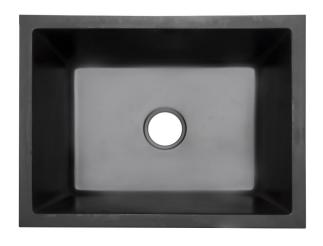

### **Black Granite Sinks**

## Black Granite Sinks

### BGMD-7006

Black Granite Sink

Matte Finish

Drop in or Under Mount

520mm x 470mm x 200mm

(External Dimensions)