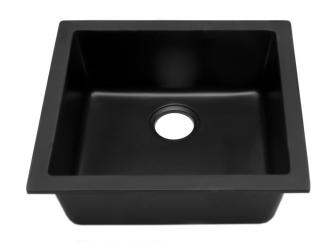

### **Black Granite Sinks**

#### **BGMS-902**

Black Granite Sink

Matte Finish

Drop in or Under Mount

810mm x 465mm x 240mm

(External Dimensions)

BGMS-904

Black Granite Sink

Matte Finish

Drop in or Under Mount

605mm x 458mm x 230mm

(External Dimensions)

#### **BGMS-907**

Black Granite Sink

Matte Finish

Drop in or Under Mount

540mm x 437mm x 210mm

(External Dimensions)