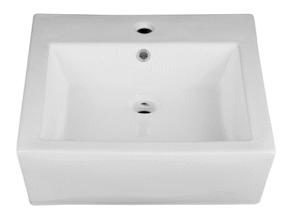

# Porcelain Range Vanity Basins

TMS-7029

Porcelain Single Bowl Square

Top Mount

460mm x 460mm x 160mm

(External Dimensions)

TMS-8195

Porcelain Single Bowl Oval

Top Mount

630mm x 415mm x 160mm

(External Dimensions)

TMS-A8204

Porcelain Single Bowl Square

Top Mount

465mm x 465mm x 160mm

(External Dimensions)