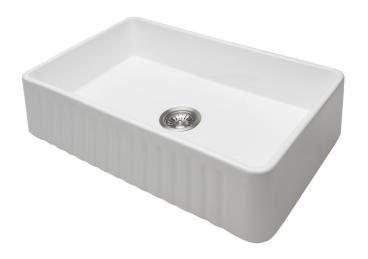

## Porcelain Butler Sink

#### UMD-W33189A

Ceramic Butler Sink
Under Mount
755mm x 445mm x 250mm
(External Dimensions)