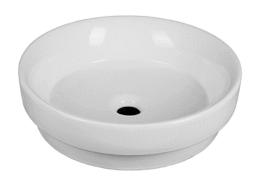

#### DS-A220

Porcelain Single Bowl Round
Drop In
400mm x 400mm x 145mm
(External Dimensions)

Porcelain Single Bowl Round

Top Mount

320mm x 320mm x 130mm

(External Dimensions)

DS-410

Porcelain Single Bowl Round

Top Mount

410mm (Diameter) x 155mm (Height-Includes waste height)

(External Dimensions)