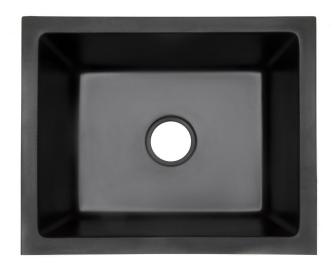

#### **BGMS-902**

Black Granite Sink

Matte Finish

Drop in or Under Mount

810mm x 465mm x 240mm

(External Dimensions)

BGMS-904

Black Granite Sink

Matte Finish

Drop in or Under Mount

605mm x 458mm x 230mm

(External Dimensions)