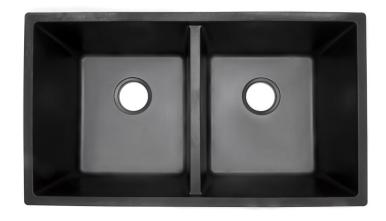

### **Black Granite Sinks**

## Black Granite Sinks

### BGMD-7006

Black Granite Sink

Matte Finish

Drop in or Under Mount

520mm x 470mm x 200mm

(External Dimensions)