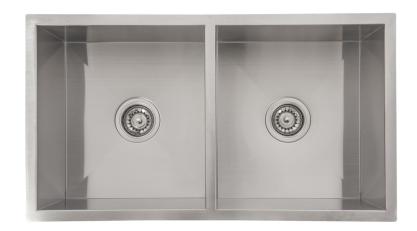

## UMD-8252T

SS304 One and a Half Bowl
In Satin Finish
Under Mount
820mm x 520mm x 228mm
(External Dimensions)