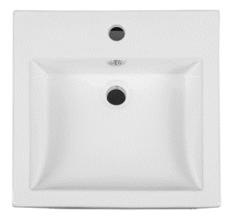

## MG-9048B

Porcelain Single Bowl Square
Drop In
410mm x 410mm x 170mm
(External Dimensions)