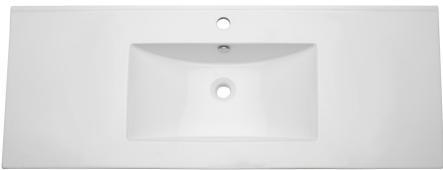

#### DS-9120E

Porcelain Single Bowl Moulded Vanity Top

Drop in

1200mm x 465mm

(External Dimensions)