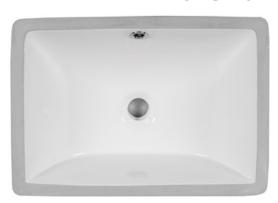

#### UMS-1512

Porcelain Single Bowl Oval
Under Mount
445mm x 365mm x 195mm
(External Dimensions)

UMS-1611

Porcelain Single Bowl Rectangle
Under Mount
460mm x 330mm x 180mm
(External Dimensions)

#### UMS-1713

Porcelain Single Bowl Rectangle
Under Mount
500mm x 405mm x 130mm
(External Dimensions)