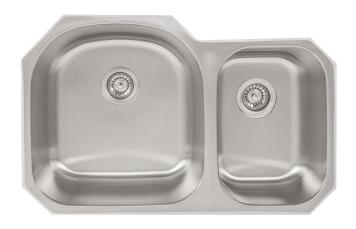

## UMD-8252T

SS304 One and a Half Bowl
In Satin Finish
Under Mount
820mm x 520mm x 228mm
(External Dimensions)