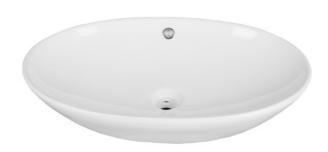

# Porcelain Range Vanity Basins

TMS-7029

Porcelain Single Bowl Square

Top Mount

460mm x 460mm x 160mm

(External Dimensions)

TMS-8195

Porcelain Single Bowl Oval

Top Mount

630mm x 415mm x 160mm

(External Dimensions)

TMS-A8204

Porcelain Single Bowl Square

Top Mount

465mm x 465mm x 160mm

(External Dimensions)