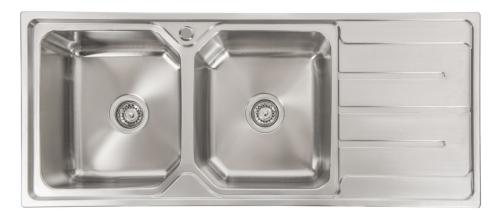

### DDD-7307F

SS304 Double Bowl with Drainer
In Soft Satin Finish
Drop in
1180mm x 485mm x 240mm
(External Dimensions)