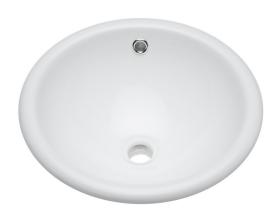

#### DS-A220

Porcelain Single Bowl Round
Drop In
400mm x 400mm x 145mm
(External Dimensions)

Porcelain Single Bowl Round

Top Mount

320mm x 320mm x 130mm

(External Dimensions)

DS-410

Porcelain Single Bowl Round

Top Mount

410mm (Diameter) x 155mm (Height-Includes waste height)

(External Dimensions)