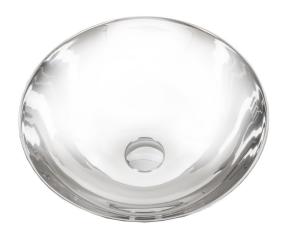

DS-642A

TMS-629

SS304 Single Bowl
In Polished Finish
Top Mount
385mm Diameter
(External Dimensions)