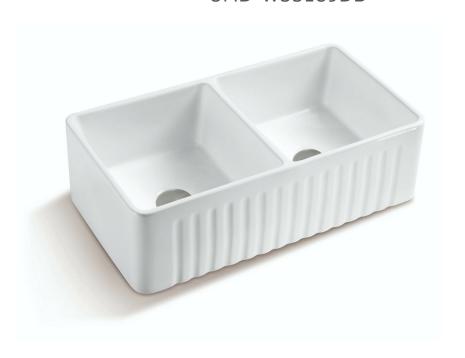

#### UMD-1401T

SS304 Double Bowl
Butler Style
In Satin Finish
914mm x 533mm x 254mm
(External Dimensions)

#### UMD-1402R

SS304 Double Bowl

Butler Style

In Satin Finish

838mm x 533mm x 254mm

(External Dimensions)