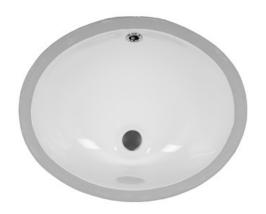

#### UMS-1512

Porcelain Single Bowl Oval
Under Mount
445mm x 365mm x 195mm
(External Dimensions)

UMS-1611

Porcelain Single Bowl Rectangle
Under Mount
460mm x 330mm x 180mm
(External Dimensions)