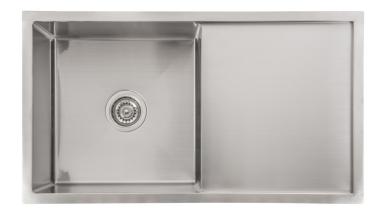

#### DSD-7302F

SS304 Single Bowl with Drainer
In Soft Satin Finish
Drop in
860mm x 500mm x 240mm
(External Dimensions)