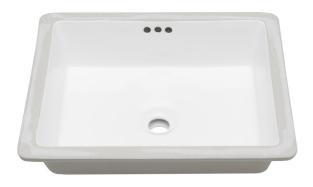

## UMS-1813

Porcelain Single Bowl Rectangle
Under Mount
510mm x 385mm x 190mm
(External Dimensions)