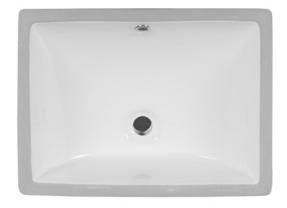

#### UMS-1713

Porcelain Single Bowl Rectangle
Under Mount
500mm x 405mm x 130mm
(External Dimensions)