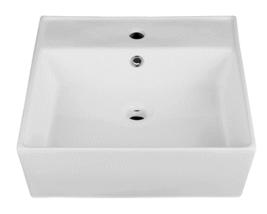

# Porcelain Range Vanity Basins

TMS-7029

Porcelain Single Bowl Square

Top Mount

460mm x 460mm x 160mm

(External Dimensions)

TMS-8195

Porcelain Single Bowl Oval

Top Mount

630mm x 415mm x 160mm

(External Dimensions)

TMS-A8204

Porcelain Single Bowl Square

Top Mount

465mm x 465mm x 160mm

(External Dimensions)