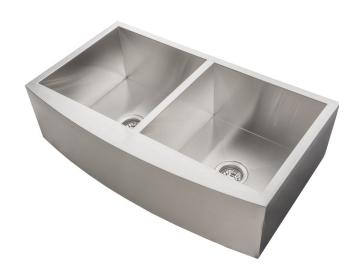

#### UMD-1401T

SS304 Double Bowl
Butler Style
In Satin Finish
914mm x 533mm x 254mm
(External Dimensions)

#### UMD-1402R

SS304 Double Bowl

Butler Style

In Satin Finish

838mm x 533mm x 254mm

(External Dimensions)