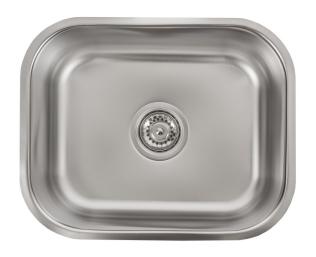

#### MS-1301R

SS304 Single Bowl Rectangle
In Satin Finish
Drop in or Under Mount
390mm x 450mm x 228.6mm
(External Dimensions)

MS-103T

SS304 Single Bowl Square
In Satin Finish
Drop in or Under Mount
45mm x 450mm x254mm
(External Dimensions)