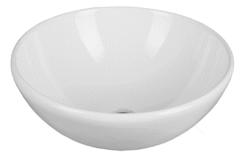

DS-642A

TMS-629

SS304 Single Bowl
In Polished Finish
Top Mount
385mm Diameter
(External Dimensions)