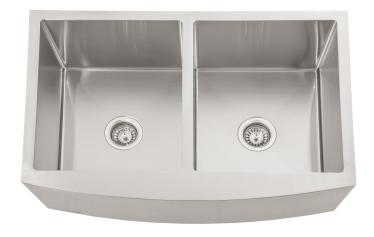

#### UMD-1401T

SS304 Double Bowl
Butler Style
In Satin Finish
914mm x 533mm x 254mm
(External Dimensions)

#### UMD-1402R

SS304 Double Bowl

Butler Style

In Satin Finish

838mm x 533mm x 254mm

(External Dimensions)