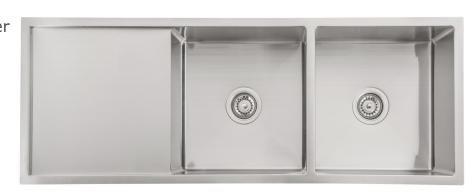

## UMD-8252T

SS304 One and a Half Bowl
In Satin Finish
Under Mount
820mm x 520mm x 228mm
(External Dimensions)